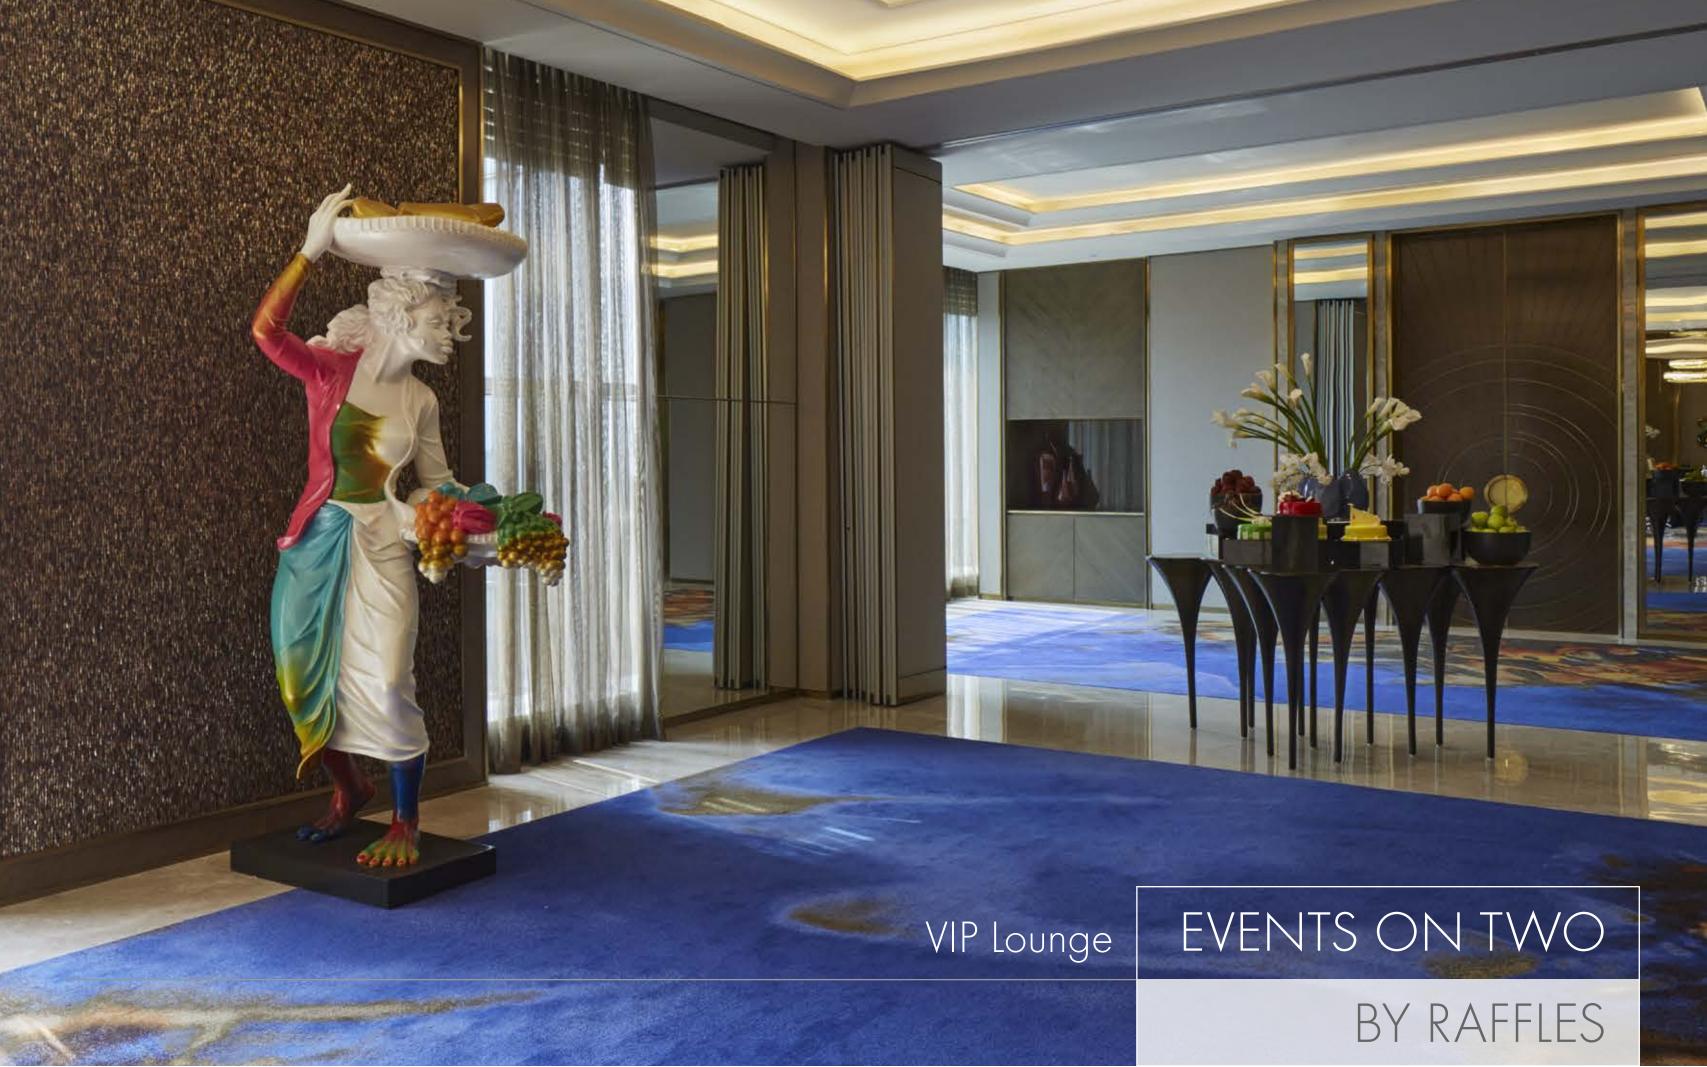

## CAPACITY

| Meeting<br>Room | Size in m2 | Capacity |           |        |
|-----------------|------------|----------|-----------|--------|
|                 | Dimensions | Banquet  | Classroom | Theatr |
| Djakarta Room   | 16 x 18    | 150      | 150       | 300    |
| Djakarta Foyer  | 24 x 8     |          |           |        |
| Djakarta A      | 8 x 18     | 70       | 70        | 150    |
| Djakarta B      | 8 x 9      | 30       | 30        | 40     |
| Djakarta C      | 8 x 9      | 30       | 30        | 40     |
| VIP Lounge      | 16 x 5     |          |           |        |
| VIP Boardroom   | 8 x 5      | 20       | 20        | 30     |