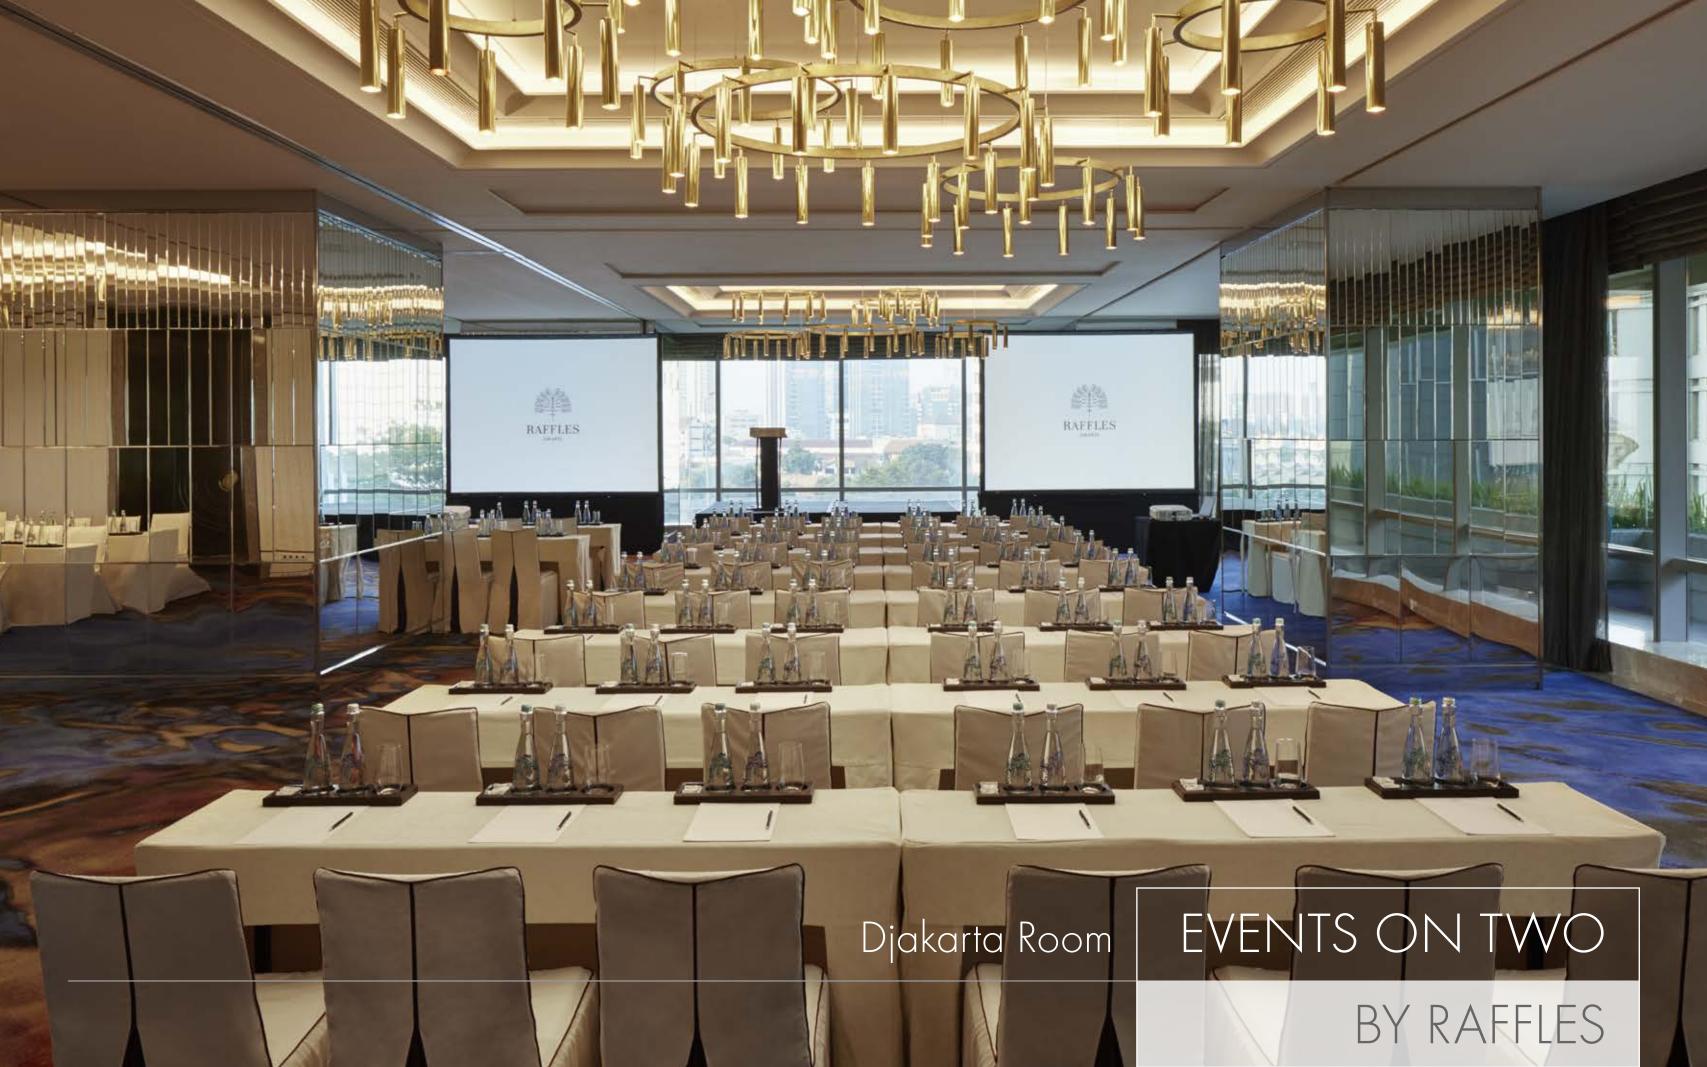

Djakarta Foyer

10000000000

A STREET STRE

## CAPACITY

| Meeting<br>Room | Size in m2 | Capacity |           |        |
|-----------------|------------|----------|-----------|--------|
|                 | Dimensions | Banquet  | Classroom | Theatr |
| Djakarta Room   | 16 x 18    | 150      | 150       | 300    |
| Djakarta Foyer  | 24 x 8     |          |           |        |
| Djakarta A      | 8 x 18     | 70       | 70        | 150    |
| Djakarta B      | 8 x 9      | 30       | 30        | 40     |
| Djakarta C      | 8 x 9      | 30       | 30        | 40     |
| VIP Lounge      | 16 x 5     |          |           |        |
| VIP Boardroom   | 8 x 5      | 20       | 20        | 30     |