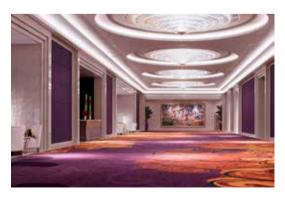

# The Dian Ballroom

The sublime Dian Ballroom, with over 2,500 square meters of stunning uninterrupted space and a ceiling as high as 9 metres, provides flexibility to host grand events of all kind.

- State-of-the-art tablet devices that control lighting, AV screen, projector and sound systems
- Retractable ceiling-mounted skyhook system provides mounting support, power and connections for audio, video, WiFi, and lighting equipment
- Three built-in LCD projectors, one for each section
- Three motorized ceiling-mounted projection screens (7 x 5 metres)
- Ample 3-phase power supply sockets throughout the ballroom
- Ultramodern modular live cooking stations provide flexibility for an interactive dining experience