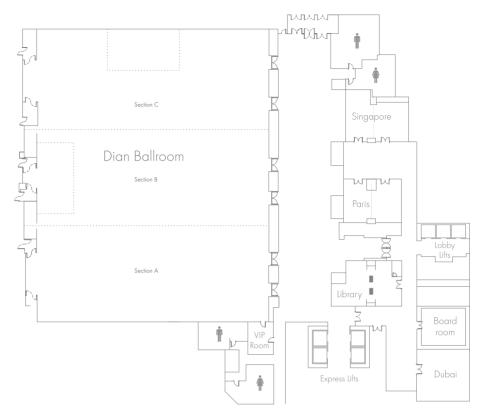

# The Dian Ballroom

The sublime Dian Ballroom, with over 2,500 square meters of stunning uninterrupted space and a ceiling as high as 9 metres, provides flexibility to host grand events of all kind.

- State-of-the-art tablet devices that control lighting, AV screen, projector and sound systems
- Retractable ceiling-mounted skyhook system provides mounting support, power and connections for audio, video, WiFi, and lighting equipment
- Three built-in LCD projectors, one for each section
- Three motorized ceiling-mounted projection screens (7 x 5 metres)
- Ample 3-phase power supply sockets throughout the ballroom
- Ultramodern modular live cooking stations provide flexibility for an interactive dining experience

| Level 11<br>Venue | Space      |            | Capacity  |         |           |         |  |
|-------------------|------------|------------|-----------|---------|-----------|---------|--|
|                   | Size in m2 | Dimensions | Classroom | Banquet | Reception | Theatre |  |
| Singapore         | 98.6       | 8.5 x 11.6 | 36        | 50      | 80        | 65      |  |
| Singapore 1       | 43.3       | 8.5 x 5.1  | 14        | 20      | 40        | 35      |  |
| Singapore 2       | 55.3       | 8.5 x 6.5  | 18        | 20      | 40        | 35      |  |
| Paris             | 80         | 8 x 10     | 36        | 50      | 75        | 60      |  |
| Paris 1           | 40         | 8 x 5      | 15        | 10      | 30        | 30      |  |
| Paris 2           | 40         | 8 x 5      | 15        | 10      | 30        | 30      |  |
| Dubai             | 85.5       | 9 x 9.5    | 20        | 50      | 65        | 48      |  |
| Boardroom         | 52.5       | 7.5 x 7    | 16        | -       | -         | -       |  |
| Library           | 100        | 9 x 10     | -         | -       | -         | -       |  |
| Dian Ballroom     | 2,520      | 56 x45     | 1,500     | 1,200   | 3,000     | 2,400   |  |
| Section A         | 810        | 18 x 45    | 480       | 350     | 800       | 750     |  |
| Section B         | 855        | 19 x 45    | 480       | 350     | 800       | 750     |  |
| Section C         | 855        | 19 x 45    | 480       | 350     | 800       | 750     |  |
| Prefunction       | 672        | 12 x 56    | -         | -       | 500       | -       |  |