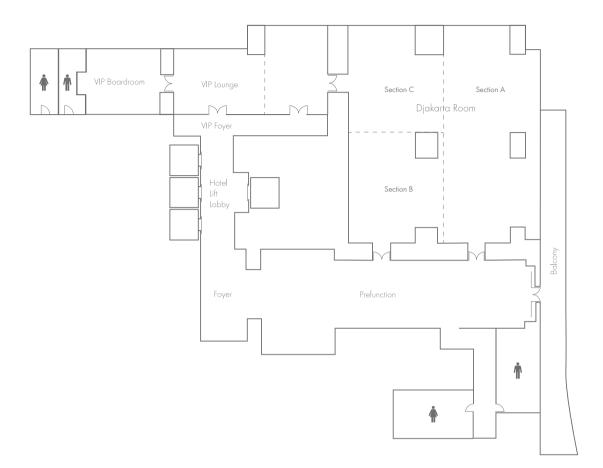

## **Events on Two**

The Djakarta function room offers a daylight concept with floor-to-ceiling glass windows and state-of-the-art event facilities.

- Divisible into 3 sections
- Medium size function room for up to 400 people
- Fresh-air balcony
- Adjoined with separate VIP Lounge and VIP Boardroom

| Events on Two<br>(480 m2) | Space      |            |           |         |           |         |
|---------------------------|------------|------------|-----------|---------|-----------|---------|
|                           | Size in m2 | Dimensions | Classroom | Banquet | Reception | Theatre |
| Djakarta Room             | 288        | 16 x 18    | 150       | 150     | 400       | 300     |
| Djakarta A                | 144        | 8 x 18     | 70        | 70      | 200       | 150     |
| Djakarta B                | 72         | 8 x 9      | 30        | 30      | 60        | 40      |
| Djakarta C                | 72         | 8 x 9      | 30        | 30      | 60        | 40      |
| Prefunction               | 192        | 24 x 8     | -         | 70      | 200       | 150     |
| VIP Lounge                | 80         | 16 x 5     | -         | 30      | 60        | 40      |
| VIP Boardroom             | 40         | 8 x 5      | 20        | 20      | 50        | 30      |