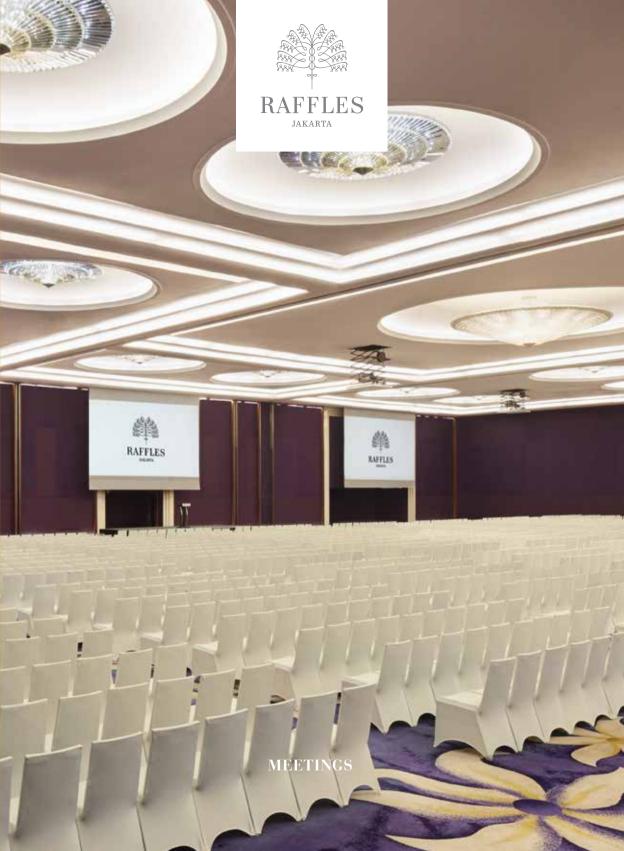

Celebrate milestones, reward achievements or launch a new creation in grand style. The glittering Dian Ballroom is a resplendent setting for corporate and social gatherings. A dedicated Raffles team ensures every event, from board meetings to the most elaborate banquet, is a resounding success.

# The Dian Ballroom

The sublime Dian Ballroom, with over 2,500 square meters of stunning uninterrupted space and a ceiling as high as 9 metres, provides flexibility to host grand events of all kind.

- State-of-the-art tablet devices that control lighting, AV screen, projector and sound systems
- Retractable ceiling-mounted skyhook system provides mounting support, power and connections for audio, video, WiFi, and lighting equipment
- Three built-in LCD projectors, one for each section
- Three motorized ceiling-mounted projection screens (7 x 5 metres)
- Ample 3-phase power supply sockets throughout the ballroom
- Ultramodern modular live cooking stations provide flexibility for an interactive dining experience