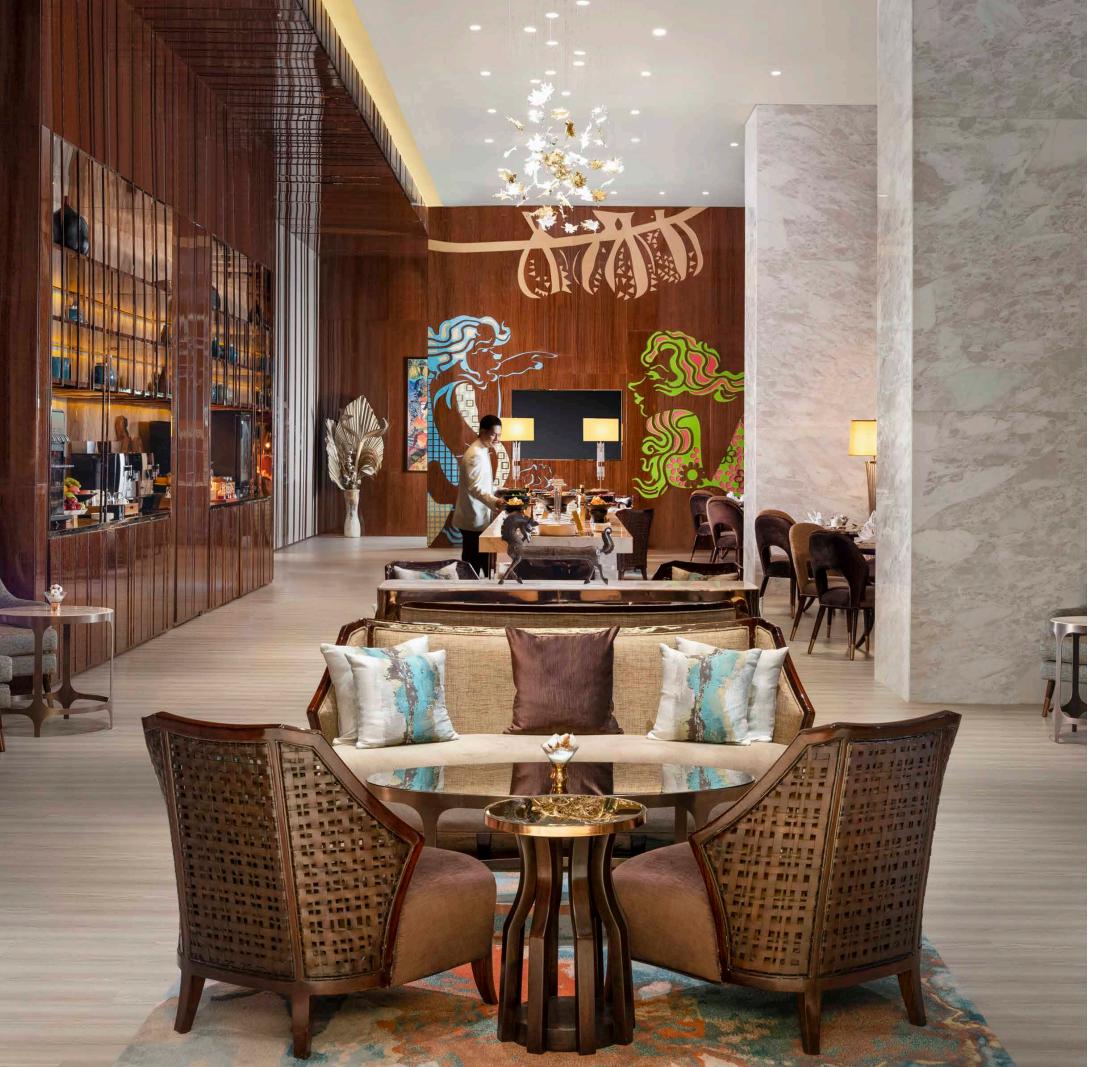

The new Raffles Club is set to redefine luxury tailored to the well-travelled guests staying in Jakarta.

Whether it's a quiet place to work, a venue to conduct an important business meeting, or a space to relax and enjoy an afternoon tea or evening cocktail, the lounge is the ideal venue for the discerning traveler.

# INTRODUCING RAFFLES CLUB

Located on the 12th floor of the Raffles, boasting spectacular views of the Jakarta skyline, the Raffles Club is an exclusive sanctuary in the heart of the city.

Guests may enjoy delectable food and beverage presentations throughout the day, in the comfort and privacy of the elegant Raffles Club.