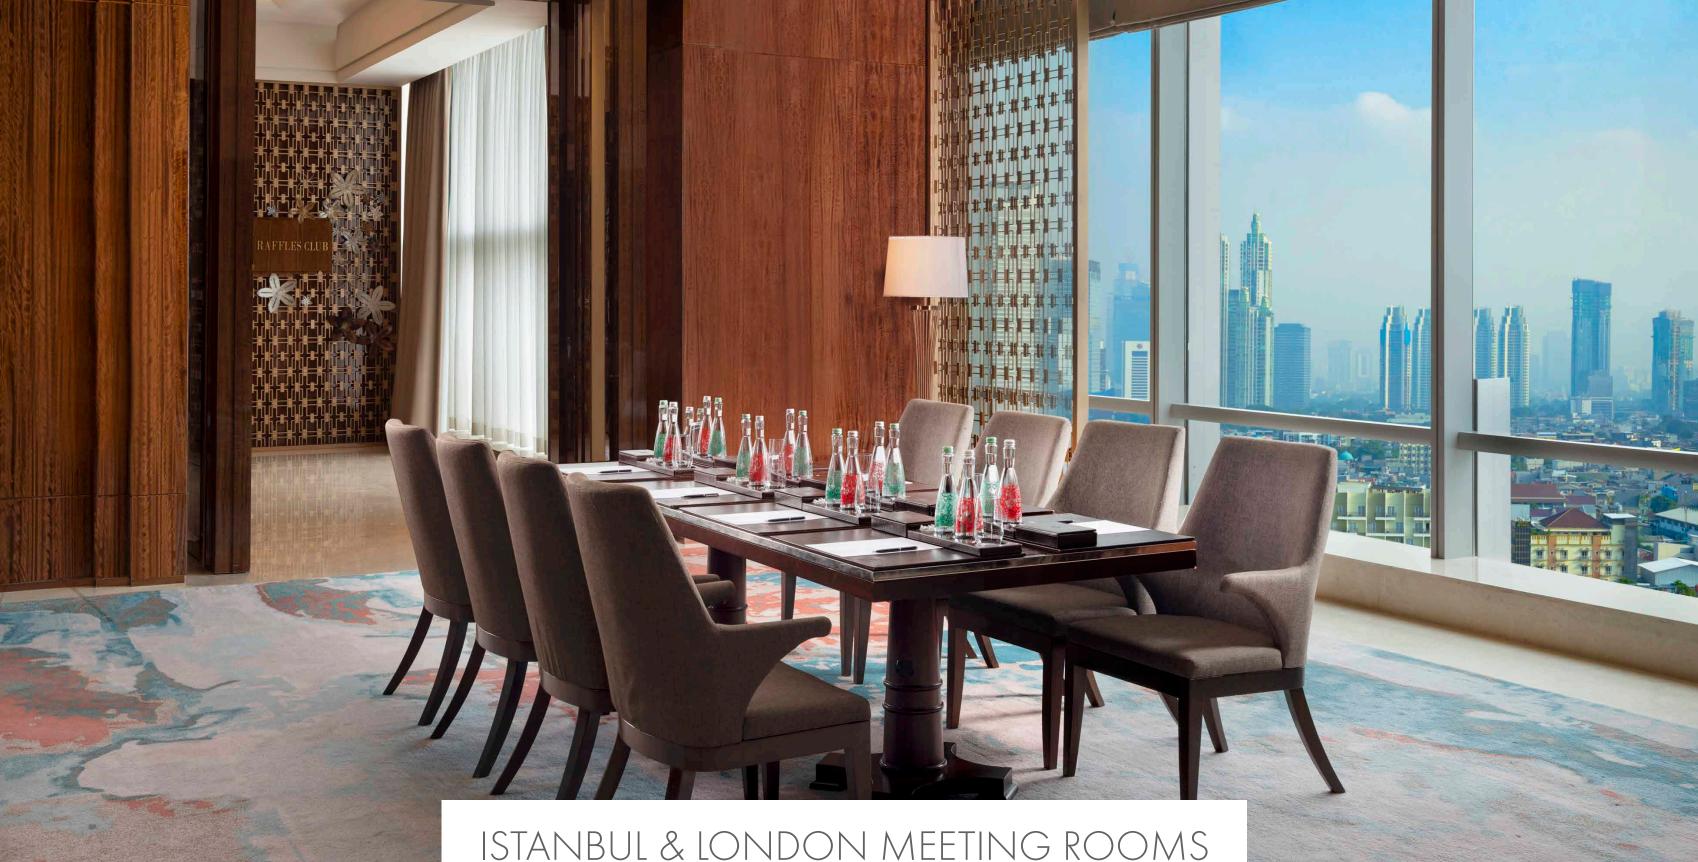

### ISTANBUL & LONDON MEETING ROOMS

Conveniently located on the same floor as the Raffles Club are the new Istanbul and London meeting rooms. The Istanbul Room and the London Room, are both beautifully appointed daylight rooms perfect for business meetings and intimate gatherings. Flexible in setup style, these meeting rooms can be configured in boardroom setup for 12 persons, or round table for up to 24 guests. Equipped with the latest technology and butler assistance, one may expect a seamless meeting experience that is sure to impress all of your guests.