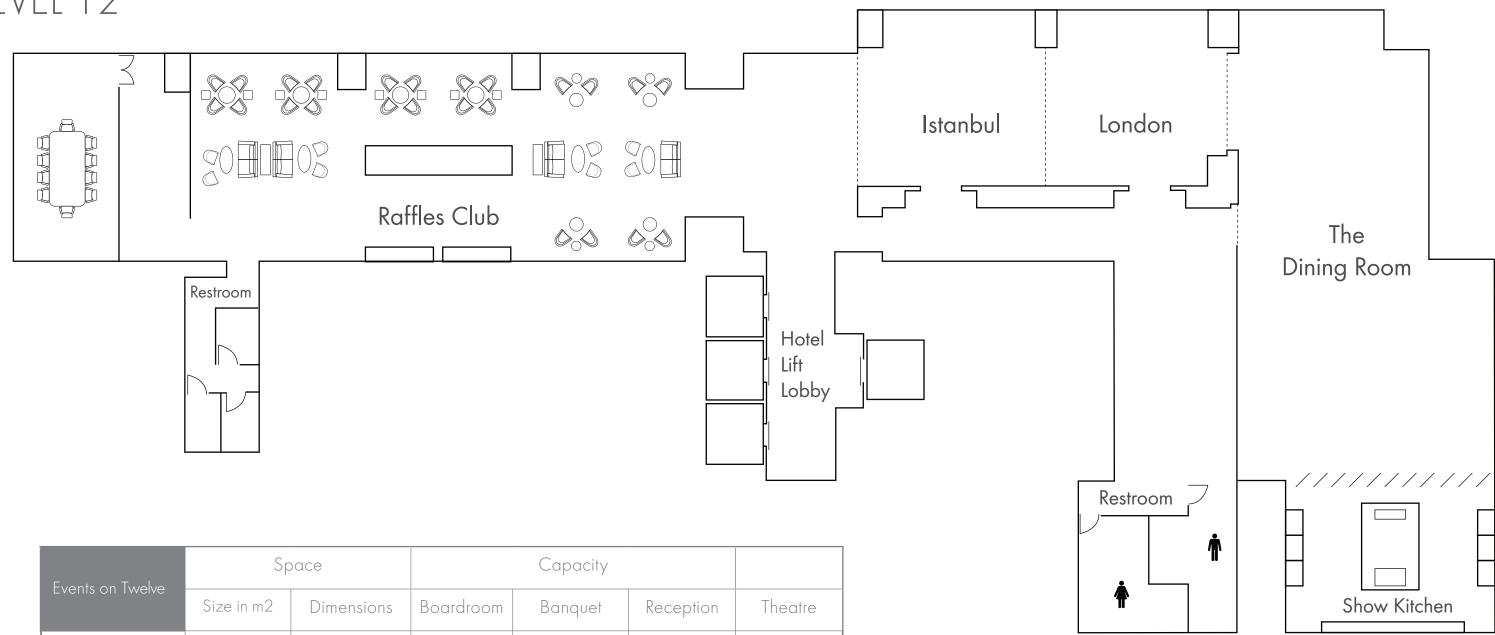

## LEVEL 12

| Events on Twelve             | Space      |            | Capacity  |         |           |         |
|------------------------------|------------|------------|-----------|---------|-----------|---------|
|                              | Size in m2 | Dimensions | Boardroom | Banquet | Reception | Theatre |
| Istanbul                     | 35         | 7 x 5      | 14        | 20      | 40        | 40      |
| London                       | 35         | 7 x 5      | 14        | 20      | 40        | 40      |
| The Dining Room<br>on Twelve | 180        | 18 x 10    | 60        | 100     | 200       | 200     |