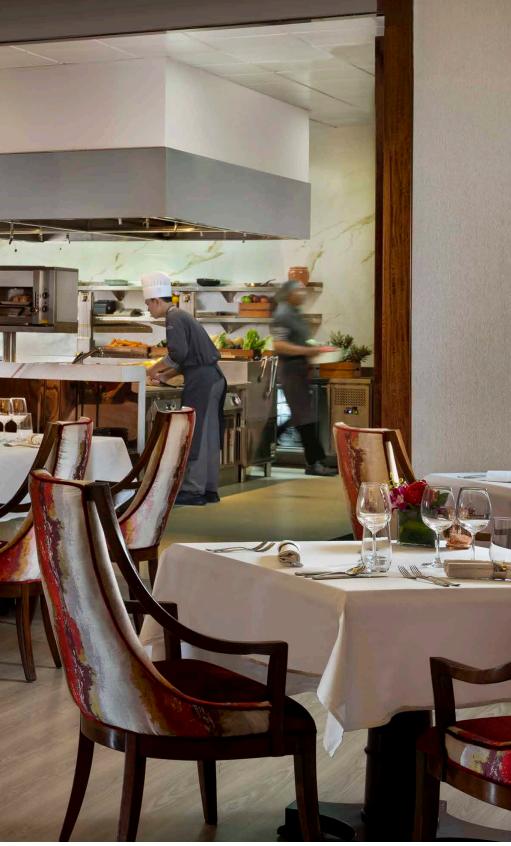

### THE DINING ROOM ON TWELVE

The Dining Room on Twelve is the newest sensation in Jakarta for exclusive events and unique dining experiences. Featuring an interactive open show kitchen, spectacular views of the city, and the legendary service of Raffles, the Dining Room speaks to the imagination creating a culinary pièce de résistance. The Dining Room adapts to each occasion, special event, celebrity guest chef or even pop-up restaurant concept. The possibilities are truly endless. Whatever it may be, culinary excellence is at the heart of the experience with a one-of-a-kind open show kitchen that brings technique and showmanship to the very edge of your table.