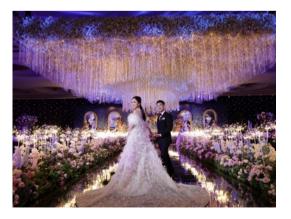

# The Dian Ballroom

The sublime Dian Ballroom, with over 2,500 square meters of stunning uninterrupted space and a ceiling as high as 9 metres, provides flexibility to host grand weddings.

- State-of-the-art tablet devices that control lighting, AV screen, projector and sound systems
- Retractable ceiling-mounted skyhook system provides mounting support, power and connections for audio, video, WiFi, and lighting equipment
- Three built-in LCD projectors, one for each section
- Three motorized ceiling-mounted projection screens (7 x 5 metres)
- Ample 3-phase power supply sockets throughout the ballroom
- Ultramodern modular live cooking stations provide flexibility for an interactive dining experience