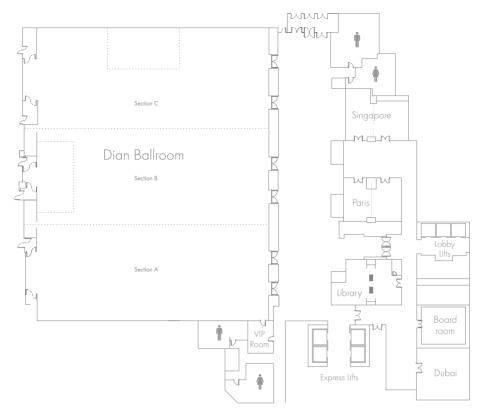

# The Dian Ballroom

The sublime Dian Ballroom, with over 2,500 square meters of stunning uninterrupted space and a ceiling as high as 9 metres, provides flexibility to host grand weddings.

- State-of-the-art tablet devices that control lighting, AV screen, projector and sound systems
- Retractable ceiling-mounted skyhook system provides mounting support, power and connections for audio, video, WiFi, and lighting equipment
- Three built-in LCD projectors, one for each section
- Three motorized ceiling-mounted projection screens (7 x 5 metres)
- Ample 3-phase power supply sockets throughout the ballroom
- Ultramodern modular live cooking stations provide flexibility for an interactive dining experience

| Level 11<br>Venue | Space      |            | Capacity  |         |           |         |  |
|-------------------|------------|------------|-----------|---------|-----------|---------|--|
|                   | Size in m2 | Dimensions | Classroom | Banquet | Reception | Theatre |  |
| Singapore         | 98.6       | 8.5 x 11.6 | 36        | 50      | 80        | 65      |  |
| Singapore 1       | 43.3       | 8.5 x 5.1  | 14        | 20      | 40        | 35      |  |
| Singapore 2       | 55.3       | 8.5 x 6.5  | 18        | 20      | 40        | 35      |  |
| Paris             | 80         | 8 x 10     | 36        | 50      | 75        | 60      |  |
| Paris 1           | 40         | 8 x 5      | 15        | 10      | 30        | 30      |  |
| Paris 2           | 40         | 8 x 5      | 15        | 10      | 30        | 30      |  |
| Dubai             | 85.5       | 9 x 9.5    | 20        | 50      | 65        | 48      |  |
| Boardroom         | 52.5       | 7.5 x 7    | 16        | -       | -         | -       |  |
| Library           | 100        | 9 x 10     | -         | -       | -         | -       |  |
| Dian Ballroom     | 2,520      | 56 x45     | 1,500     | 1,200   | 3,000     | 2,400   |  |
| Section A         | 810        | 18 x 45    | 480       | 350     | 800       | 750     |  |
| Section B         | 855        | 19 x 45    | 480       | 350     | 800       | 750     |  |
| Section C         | 855        | 19 x 45    | 480       | 350     | 800       | 750     |  |
| Prefunction       | 672        | 12 x 56    | -         | -       | 500       | -       |  |