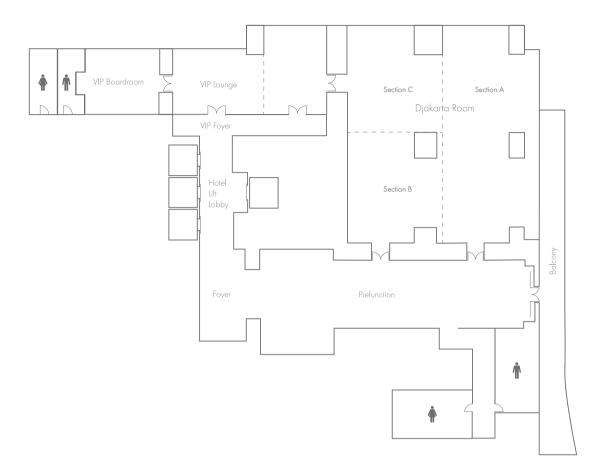

## **Events on Two**

The Djakarta function room offers a daylight concept with floor-to-ceiling and glass windows state-of-the-art event facilities.

- Divisible into 3 sections
- Medium size function room for up to 400 guests
- Fresh-air balcony
- Adjoined with separate VIP Lounge and VIP Boardroom

| Events on Two<br>(480 m2) | Space      |            |           |         |           |         |
|---------------------------|------------|------------|-----------|---------|-----------|---------|
|                           | Size in m2 | Dimensions | Classroom | Banquet | Reception | Theatre |
| Djakarta Room             | 288        | 16 x 18    | 150       | 150     | 400       | 300     |
| Djakarta A                | 144        | 8 x 18     | 70        | 70      | 200       | 150     |
| Djakarta B                | 72         | 8 x 9      | 30        | 30      | 60        | 40      |
| Djakarta C                | 72         | 8 x 9      | 30        | 30      | 60        | 40      |
| Prefunction               | 192        | 24 x 8     | -         | 70      | 200       | 150     |
| VIP Lounge                | 80         | 16 x 5     | -         | 30      | 60        | 40      |
| VIP Boardroom             | 40         | 8 x 5      | 20        | 20      | 50        | 30      |